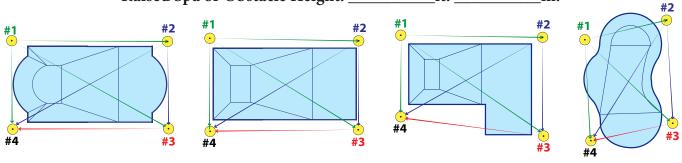

## Merlin Drone Magix Measurement Form

Discs <u>MUST</u> be placed in a clockwise orientation around the pool perimeter. Use the center of the disc as the start and end points for cross-dimensional measurements.

| Date:        | Homeowner Last Name: |  |
|--------------|----------------------|--|
| Dealer Name: | Homeowner Address:   |  |

| Step #1 - Disc #1 Starting Point | Distance | Re-check |
|----------------------------------|----------|----------|
| Disc #1 to Disc #2               |          |          |
| Disc #1 to Disc #3               |          |          |
| Disc #1 to Disc #4               |          |          |

| Step #2 - Disc #2 Starting Point | Distance | Re-check |
|----------------------------------|----------|----------|
| Disc #2 to Disc #3               |          |          |
| Disc #2 to Disc #4               |          |          |

| Step #3 - Disc #3 Starting Point | Distance | Re-check |
|----------------------------------|----------|----------|
| Disc #3 to Disc #4               |          |          |

Raised Spa or Obstacle Height: \_\_\_\_\_\_ft. \_\_\_\_\_in.