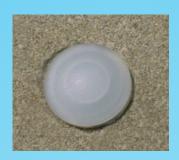

An optional self-closing and selflatching gate may be ordered with your fence.

Flush-fit caps secure your anchor sleeves from dirt and debris when your fence is not in use.

Merlin Safe 'n Secure Fencing is attractive and unobtrusive. Its' design combines practical protection with a clean look. It can be designed to fit any pool.