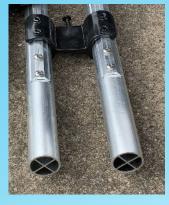

Safe 'n Secure Fencing uses superior strength aluminum quad-core poles.

Special spring-lock hardware latches each section to the next. Lock for safety.

Merlin Safe 'n Secure Fencing features weather-resistant heatsealed black mesh fabric and sewn top and bottom hems.