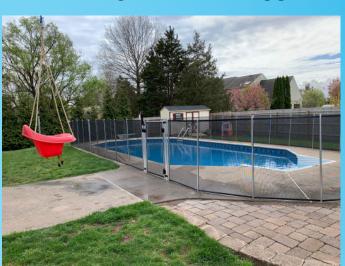

## Safe 'n Secure

Safe 'n Secure Fencing is available in 3, 6, 9, 12 and 15 foot sections, with support poles spaced every three feet. It is best to design your fence installation using as many 12 or 15 foot sections as possible. The fence height is 48 inches and is constructed from black mesh to provide better visibility of the pool. One or more fence sections can be easily removed when desired. Standard "gate" openings are formed where two sections come together. Safe 'n Secure Fencing can also be ordered with an optional self-closing and self-latching gate.

Safe 'n Secure Fencing is simply the most versatile and convenient fencing solution available to swimming pool owners who want to add an additional layer of protection around their pools. It's the ultimate in backyard barriers, a removeable fence that blocks unwanted entry without obstructing visibility.