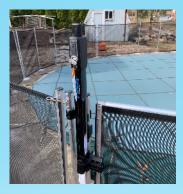

An optional self-closing and selflatching gate may be ordered with your fence.

Flush-fit caps secure your anchor sleeves from dirt and debris when your fence is not in use.

Merlin Safe 'n Secure Fencing is attractive and unobtrusive. Its' design combines practical protection with a clean look. It can be designed to fit any pool.