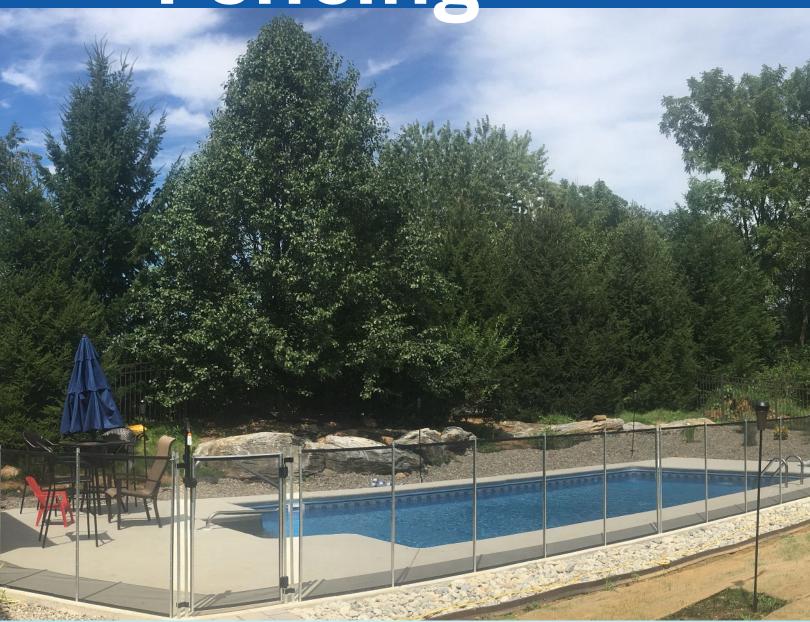

Safety Fencing

**Professional** 

Secure the perimeter of your swimming pool with professional fencing that's attractive and remarkably easy to use.

Safe 'n Secure

## Safe 'n Secure

Safe 'n Secure Fencing is available in 3, 6, 9, 12 and 15 foot sections, with support poles spaced every three feet. It is best to design your fence installation using as many 12 or 15 foot sections as possible. The fence height is 48 inches and is constructed from black mesh to provide better visibility of the pool. One or more fence sections can be easily removed when desired. Standard "gate" openings are formed where two sections come together. Safe 'n Secure Fencing can also be ordered with an optional self-closing and self-latching gate.

Safe 'n Secure Fencing is simply the most versatile and convenient fencing solution available to swimming pool owners who want to add an additional layer of protection around their pools. It's the ultimate in backyard barriers, a removeable fence that blocks unwanted entry without obstructing visibility.