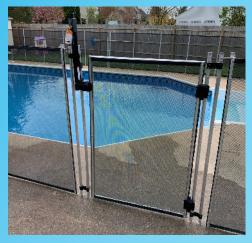

An optional self-closing and selflatching gate may be ordered with your fence.

Flush-fit caps secure your anchor sleeves from dirt and debris when your fence is not in use.

Merlin Safe 'n Secure Fencing is attractive and unobtrusive. Its' design combines practical protection with a clean look. It can be designed to fit any pool.

Safe 'n Secure Fencing uses superior strength aluminum quad-core poles.

Special spring-lock hardware latches each section to the next. Lock for safety.

Merlin Safe 'n Secure Fencing features weather-resistant heatsealed black mesh fabric and sewn top and bottom hems.