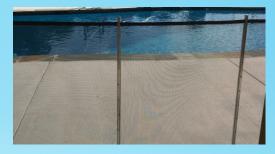

## Safe 'n Secure

Safe 'n Secure Fencing is available in 3, 6, 9, 12 and 15 foot sections, with support poles spaced every three feet. It is best to design your fence installation using as many 12 or 15 foot sections as possible. The fence height is 48 inches and is constructed from black mesh to provide better visibility of the pool. One or more fence sections can be easily removed when desired. Standard "gate" openings are formed where two sections come together. Safe 'n Secure Fencing can also be ordered with an optional self-closing and self-latching gate.

Safe 'n Secure Fencing is simply the most versatile and convenient fencing solution available to swimming pool owners who want to add an additional layer of protection around their pools. It's the ultimate in backyard barriers, a removeable fence that blocks unwanted entry without obstructing visibility.