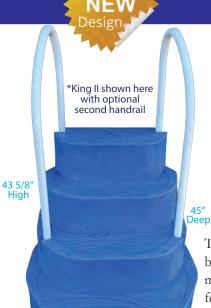

## The King II

The King Aqua Staircase has been redesigned with you in mind! Using customer feedback, The King II has a sleeker design, more comfortable tread and easier to assemble handrails, all while keeping it's

No Maintenance White PVC Rail

\*King II shown here with standard single handrail

King II step shown in Blue Granite