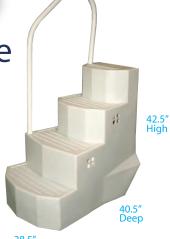

## The King II

The King Aqua Staircase has been redesigned with you in mind! Using customer feedback, The King II has a sleeker design, more comfortable tread and easier to assemble handrails, all while keeping it's

#### strength and durability. Built smart, built strong, built customer friendly.

There is only one step built tough and smart enough to be called the Aqua Staircase. Using rotational molding technology, the Aqua Staircase is a one piece step system manufactured from top quality PE resins. The Aqua Staircase derives its strength from its simplicity! Its smooth roto-molded bottom edge makes it more liner friendly than other steps on the market.