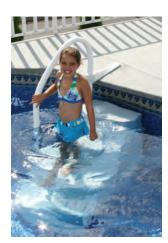

#### Quality and Performance.

The Aqua Staircase is a simple and sturdy step system for your above ground pool. Assembly takes just a few short minutes to attach the handrail\* and deck flange. No other assembly is required! The Aqua Staircase features stainless steel hardware and a white PVC handrail. Custom ballast bags are provided with each Aqua Staircase.\*\*