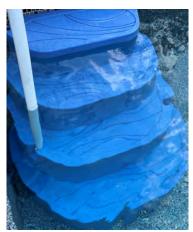

No Maintenance White PVC Rail

\*King II shown here with standard single handrail

King II step shown in Blue Granite