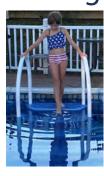

## The King II

The King Aqua Staircase has been redesigned with you in mind! Using customer feedback, The King II has a sleeker design, more comfortable tread and easier to assemble handrails, all while keeping it's

No Maintenance White PVC Rail

\*King II shown here with standard single handrail

King II step shown in Blue Granite