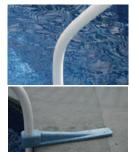

#### strength and durability. Built smart, built strong, built customer friendly.

There is only one step built tough and smart enough to be called the Aqua Staircase. Using rotational molding technology, the Aqua Staircase is a one piece step system manufactured from top quality PE resins. The Aqua Staircase derives its strength from its simplicity! Its smooth roto-molded bottom edge makes it more liner friendly than other steps on the market.

#### Quality and Performance.

The Aqua Staircase is a simple and sturdy step system for your above ground pool. Assembly takes just a few short minutes to attach the handrail\* and deck flange. No other assembly is required! The Aqua Staircase features stainless steel hardware and a white PVC handrail. Custom ballast bags are provided with each Aqua Staircase.\*\*