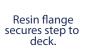

#### Quality and Performance.

The Aqua Staircase is a simple and sturdy step system for your above ground pool. Assembly takes just a few short minutes to attach the handrail\* and deck flange. No other assembly is required! The Aqua Staircase features stainless steel hardware and a white PVC handrail. Custom ballast bags are provided with each Aqua Staircase.\*\*