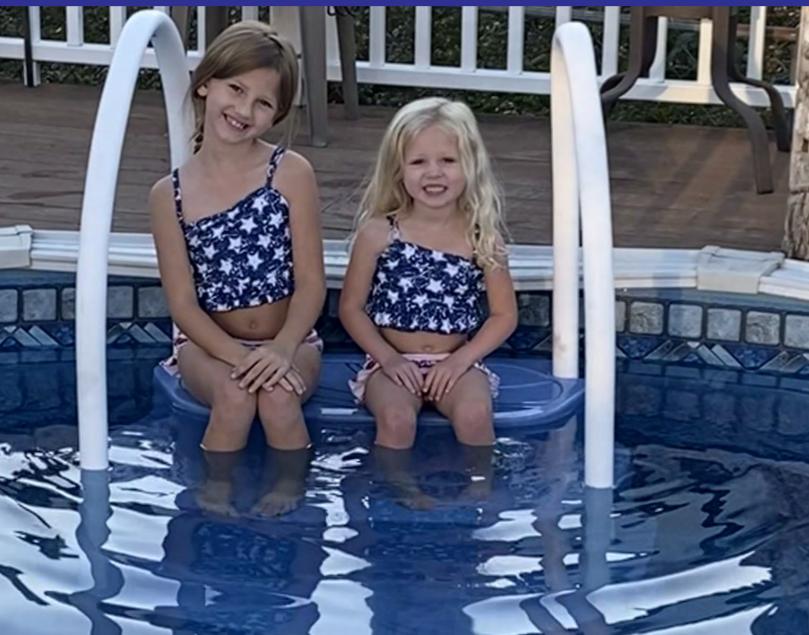

#### Quality and Performance.

The Aqua Staircase is a simple and sturdy step system for your above ground pool. Assembly takes just a few short minutes to attach the handrail\* and deck flange. No other assembly is required! The Aqua Staircase features stainless steel hardware and a white PVC handrail. Custom ballast bags are provided with each Aqua Staircase.\*\*